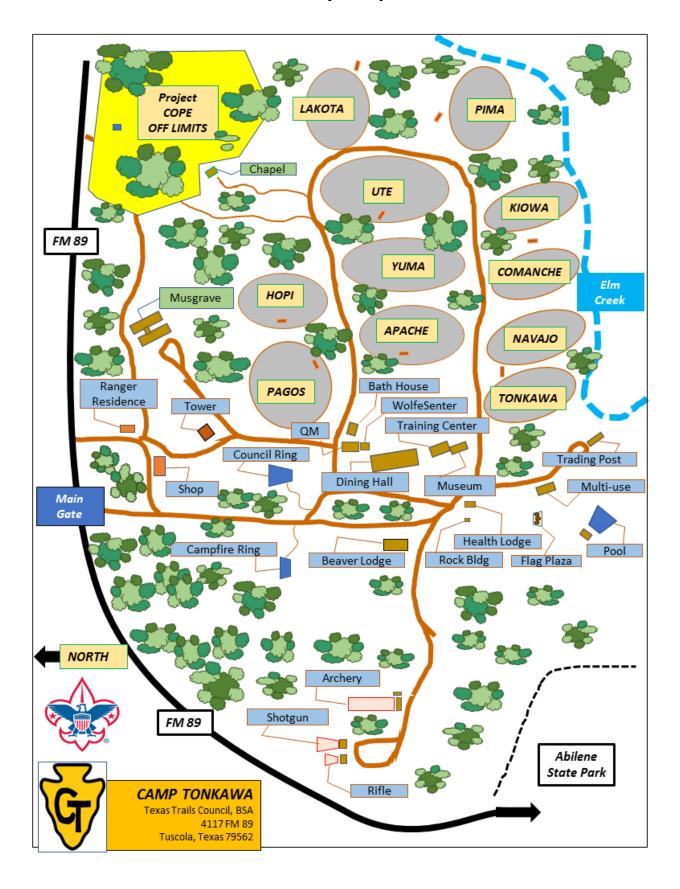

|                                                                                                                                                                                                                                                 |                                                                                                | Date:                                                                                                                                  |                                                                                                                                           |

If participant is under the age of 18, parent or guardian must sign above.

## **Camp Map**





# UNIT Winter Camp T-SHIRT PRE-ORDER FORM



We are offering Units and individual, who are attending Winter Camp the opportunity to pre-order 2021 camp t-shirts. This will ensure that your unit will be able to purchase the correct sizes. The shirts will be packaged for your unit and will be available upon your arrival at camp. **PLEASE PLACE ONE ORDER PER UNIT**. All shirts must be paid at the time the order is placed. \*T-Shirts may cost more and there will be a limited amount at the Trading Post.

| Troop #        | Council                         |                              |
|----------------|---------------------------------|------------------------------|
| Name of pers   | son placing this order          |                              |
| Phone numb     | er