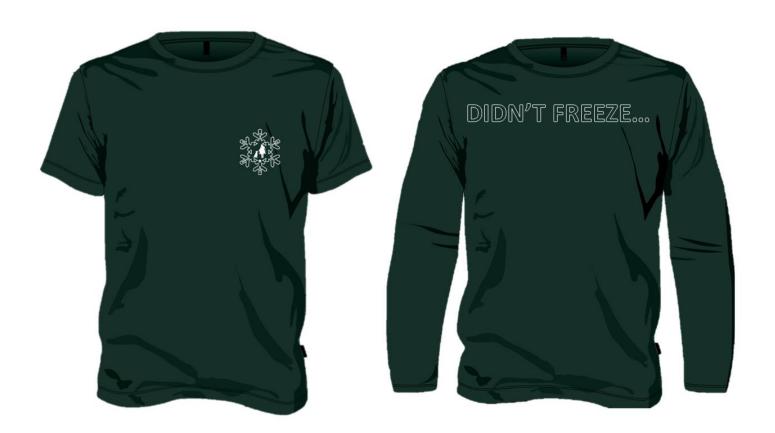

#### **CAMP T-SHIRTS**

T-shirts are available to order for \$14 each for youth and adult sizes up to XL. Adult XXL –XXXL are available for \$17 each. Order Form is attached lower in this Guide. Pre-Order of Camp T-shirt are Due to the Scout Shop in Abilene by End of Business on November 25<sup>th</sup>, 2023

The Snowflake Design will be on the Front of each of the T-Shirt and Long-Sleeve Shirt. The "DIDN'T FREEZE..." Design will be on the Back of each of the T-shirt and Long-Sleeve Shirt.