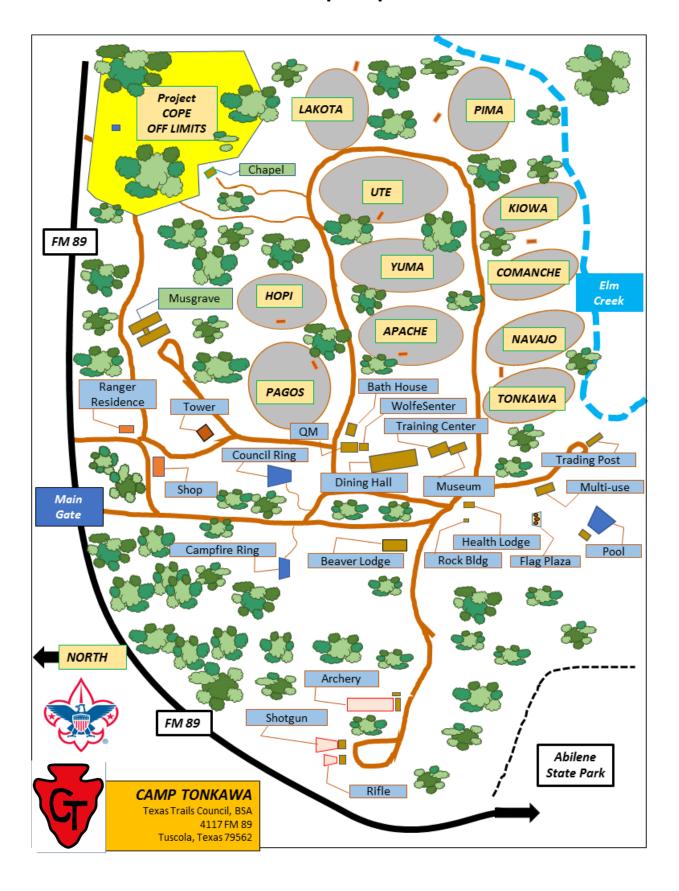

vice Center. All refunds and overpayments will post to the Unit's Account at the Council Service Center. A notification of the deposit will be emailed to the Unit Committee Chairman.

#### **REGISTRATION REQUIREMENTS**

The Texas Trails Council, Boy Scouts of America provides program, facilities, and services without regard to race, color, national origin, age, gender, or handicap. However, all leaders and youth on the camp **must** be current registered members of the Boy Scouts of America. All part-time leaders that will be camping overnight on the camp **must** be current registered members of the Boy Scouts of America. *No camper, youth, or adult will be permitted to stay in camp unless their full camp fees have been paid prior to the start of their camp session.* 

#### **Camp Map**



#### **CAMP MAIL SERVICE**

Mailboxes for each campsite, which should be checked by a leader daily, are in the Camp Office. Outgoing mail is also delivered to the Post Office

from here daily. Letters for Scouts at camp should be sent to the following address:



Scout's Name & Pack Number
Camp Tonkawa
4117 FM 89
TUSCOLA, TEXAS 79562

#### **CAMP PHONE SERVICE**

The Camp Office telephone is used for <u>Camp Business and</u> <u>Emergencies Only</u>. The telephone number is 325-572-3337, and it is answered 24 hours a day.

#### TRADING POST

The Camp Tonkawa Trading Post is stocked with various souvenirs, t-shirts, patches, camping gear, writing materials, stamps, refreshments, and toilet articles. The following hours of operation are subject to change due to staffing and camper traffic.