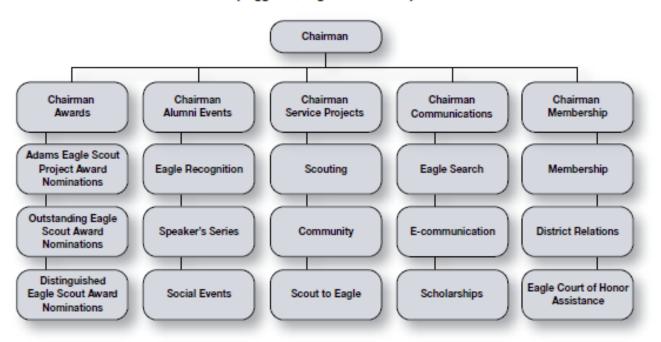

## **Council NESA Structure**

COUNCIL NESA COMMITTEE (Suggested organization chart)

Prepared. For Life.®

195