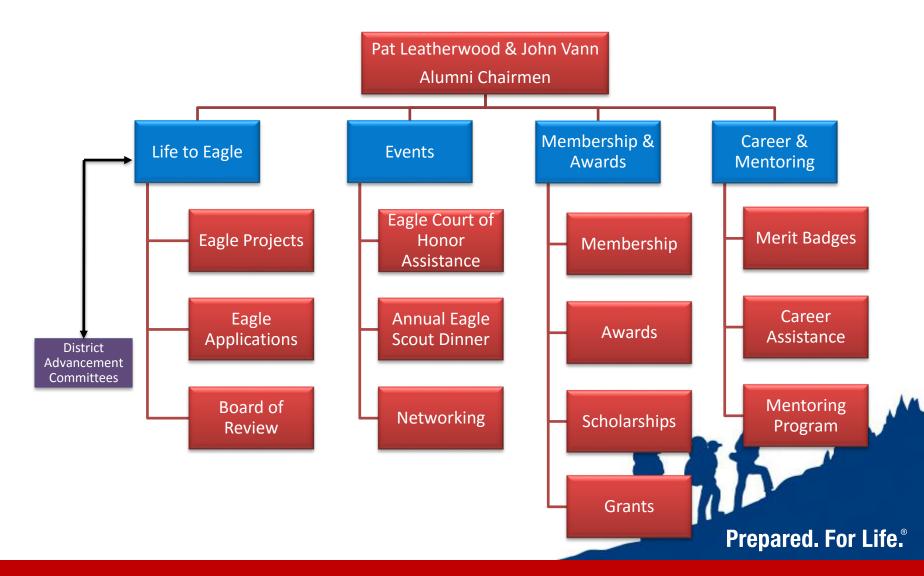

be included at this level:

- $\checkmark$  Find a position that fits you and officially join the Boy Scouts
- $\checkmark$  Be active in your registered position
- ✓ Encourage others to join and become active
- $\checkmark$  Find ways to support the BSA financially through product sales or gifts







## Texas Trails Eagle and Scouting Alumni

### John Vann





### Texas Trails Alumni Purpose

# Reconnect



# Reengage





## Are we asking for money?







### **Texas Trails Council**



17.5 Counties





### **Texas Trails Council**



### 17.5 Counties





## Eagle Scouts Residing in TTC Area

Our Belief

• +/- 3,000 Eagle Scouts

Records – September 2015

- 1,980 NESA Members
- 184 Registered Members
  - 138 Adults
  - 46 Youth





### Texas Trails Alumni Proposed Organization





### **Online Resources**

### Life to Eagle Toolkit

#### Eagle Project and Application Process Flows View Draft

These diagrams were created to show each step of documentation, work, and approvals. They will be updated to show unique contacts and processes for each district. Updated 8/28/2015.

### Life-to-Eagle Reference Guide View Draft

This guide is a work-in-progress and will help Scouts understand the Eagle Scout Project and application process.

### Letters to Help You Request a Letter of Recommendation

You can provide these letters to the contacts from whom you would like recommendation letters. This will help them understand the Eagle Scout rank.

**Prepared.** For Life.<sup>®</sup>

- General Letter <u>Download</u>
- Religious Letter <u>Download</u>

### Eagle Scout Project