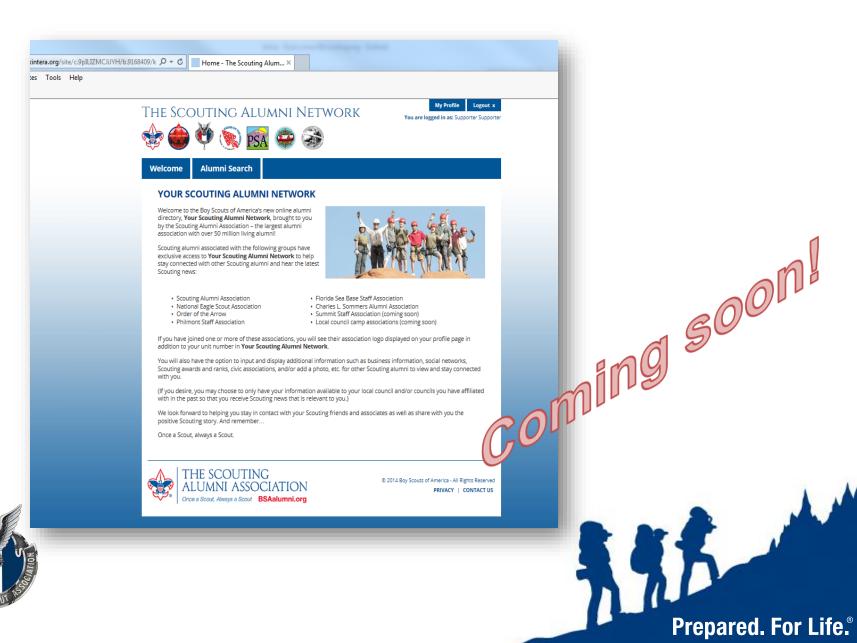

## Alumni Definition

Everyone positively and personally impacted by the Boy Scouts of America – former Scouts, family members of Scouts past and present, community leaders and millions of Americans who benefit from Scouting in their communities every day.

## ONCE A SCOUT, ALWAYS A SCOUT

### www.bsaalumni.org

BOY SCOUTS OF AMERICA.

Prepared. For Life.®

115