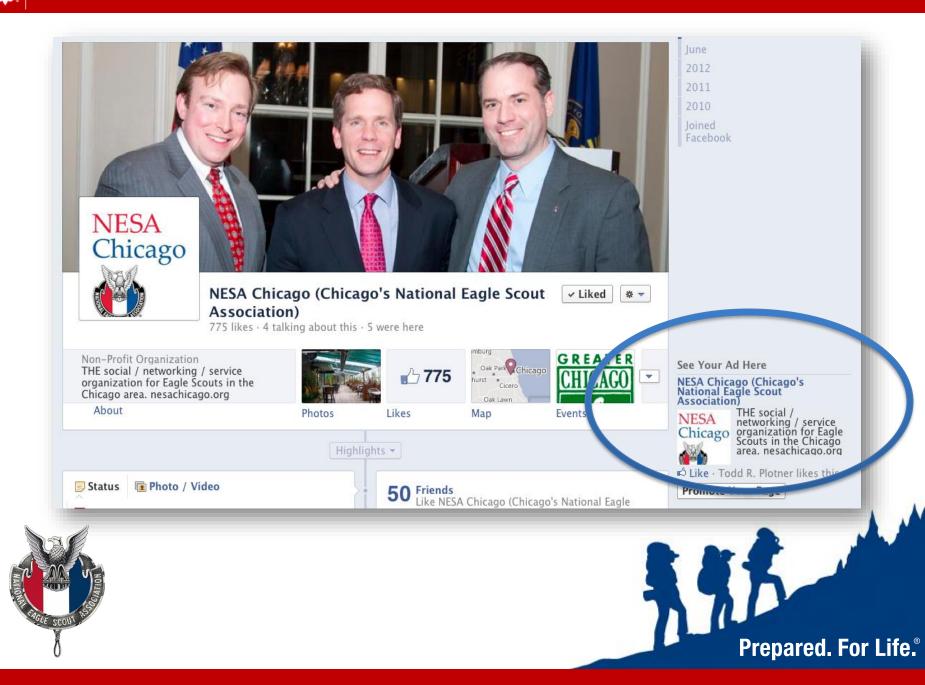

# NESA Chicago

"The man who never makes mistakes never makes much of anything." -- Waite Phillips

|                                                                                                                                                                                                                                                                                                                                                                                                                                                                                                                                                                                                                                                                                                                                                                                                                                                                                                                                                                                                                                                                                                                                                                                                                                                                                                                                                                                                                                                                                                                                                                                                                                                                                                                                                                                                                                                                                                                                                                                                                                                                                                                               |                                                             |              |                                         | People - Search         |                    |
|-------------------------------------------------------------------------------------------------------------------------------------------------------------------------------------------------------------------------------------------------------------------------------------------------------------------------------------------------------------------------------------------------------------------------------------------------------------------------------------------------------------------------------------------------------------------------------------------------------------------------------------------------------------------------------------------------------------------------------------------------------------------------------------------------------------------------------------------------------------------------------------------------------------------------------------------------------------------------------------------------------------------------------------------------------------------------------------------------------------------------------------------------------------------------------------------------------------------------------------------------------------------------------------------------------------------------------------------------------------------------------------------------------------------------------------------------------------------------------------------------------------------------------------------------------------------------------------------------------------------------------------------------------------------------------------------------------------------------------------------------------------------------------------------------------------------------------------------------------------------------------------------------------------------------------------------------------------------------------------------------------------------------------------------------------------------------------------------------------------------------------|-------------------------------------------------------------|--------------|-----------------------------------------|-------------------------|--------------------|
| Find People                                                                                                                                                                                                                                                                                                                                                                                                                                                                                                                                                                                                                                                                                                                                                                                                                                                                                                                                                                                                                                                                                                                                                                                                                                                                                                                                                                                                                                                                                                                                                                                                                                                                                                                                                                                                                                                                                                                                                                                                                                                                                                                   | e Advanced People Search                                    | Reference Se | ea, h                                   | Saved Searches          |                    |
| Keywords:                                                                                                                                                                                                                                                                                                                                                                                                                                                                                                                                                                                                                                                                                                                                                                                                                                                                                                                                                                                                                                                                                                                                                                                                                                                                                                                                                                                                                                                                                                                                                                                                                                                                                                                                                                                                                                                                                                                                                                                                                                                                                                                     | "eagle scout"                                               | Title:       |                                         |                         |                    |
| First                                                                                                                                                                                                                                                                                                                                                                                                                                                                                                                                                                                                                                                                                                                                                                                                                                                                                                                                                                                                                                                                                                                                                                                                                                                                                                                                                                                                                                                                                                                                                                                                                                                                                                                                                                                                                                                                                                                                                                                                                                                                                                                         |                                                             |              | C rent                                  | or past 🗍               |                    |
| Name:                                                                                                                                                                                                                                                                                                                                                                                                                                                                                                                                                                                                                                                                                                                                                                                                                                                                                                                                                                                                                                                                                                                                                                                                                                                                                                                                                                                                                                                                                                                                                                                                                                                                                                                                                                                                                                                                                                                                                                                                                                                                                                                         |                                                             | Comparily:   | Current                                 | or past 🔹               |                    |
| Location:                                                                                                                                                                                                                                                                                                                                                                                                                                                                                                                                                                                                                                                                                                                                                                                                                                                                                                                                                                                                                                                                                                                                                                                                                                                                                                                                                                                                                                                                                                                                                                                                                                                                                                                                                                                                                                                                                                                                                                                                                                                                                                                     | Located in or near: \$                                      | School:      |                                         |                         |                    |
| Country:<br>Postal                                                                                                                                                                                                                                                                                                                                                                                                                                                                                                                                                                                                                                                                                                                                                                                                                                                                                                                                                                                                                                                                                                                                                                                                                                                                                                                                                                                                                                                                                                                                                                                                                                                                                                                                                                                                                                                                                                                                                                                                                                                                                                            | United States \$                                            |              |                                         |                         |                    |
| Within:                                                                                                                                                                                                                                                                                                                                                                                                                                                                                                                                                                                                                                                                                                                                                                                                                                                                                                                                                                                                                                                                                                                                                                                                                                                                                                                                                                                                                                                                                                                                                                                                                                                                                                                                                                                                                                                                                                                                                                                                                                                                                                                       | 50 mi (80 km) \$                                            |              |                                         |                         |                    |
|                                                                                                                                                                                                                                                                                                                                                                                                                                                                                                                                                                                                                                                                                                                                                                                                                                                                                                                                                                                                                                                                                                                                                                                                                                                                                                                                                                                                                                                                                                                                                                                                                                                                                                                                                                                                                                                                                                                                                                                                                                                                                                                               |                                                             | arch         |                                         |                         |                    |
| Industries:                                                                                                                                                                                                                                                                                                                                                                                                                                                                                                                                                                                                                                                                                                                                                                                                                                                                                                                                                                                                                                                                                                                                                                                                                                                                                                                                                                                                                                                                                                                                                                                                                                                                                                                                                                                                                                                                                                                                                                                                                                                                                                                   | All Industries     Accounting                               | Level:       | Mana                                    | eniority Levels<br>ager |                    |
|                                                                                                                                                                                                                                                                                                                                                                                                                                                                                                                                                                                                                                                                                                                                                                                                                                                                                                                                                                                                                                                                                                                                                                                                                                                                                                                                                                                                                                                                                                                                                                                                                                                                                                                                                                                                                                                                                                                                                                                                                                                                                                                               | Airlines/Aviation                                           | BETA 📊       | <ul> <li>Owne</li> <li>Partn</li> </ul> |                         |                    |
|                                                                                                                                                                                                                                                                                                                                                                                                                                                                                                                                                                                                                                                                                                                                                                                                                                                                                                                                                                                                                                                                                                                                                                                                                                                                                                                                                                                                                                                                                                                                                                                                                                                                                                                                                                                                                                                                                                                                                                                                                                                                                                                               | <ul> <li>Alternative Dispute</li> <li>Resolution</li> </ul> |              |                                         | ler                     |                    |
| A CONTRACTOR OF |                                                             |              |                                         |                         | Prepared. For Life |