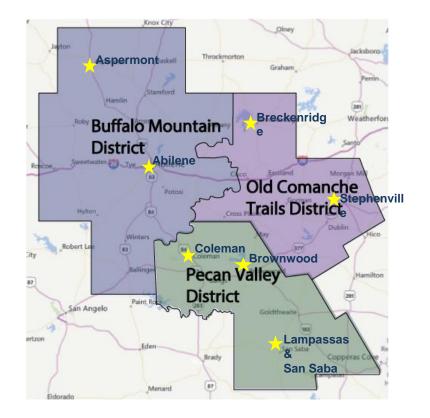

### **Texas Trails Council**

17.5 Counties

### **Texas Trails Council**

### 17.5 Counties