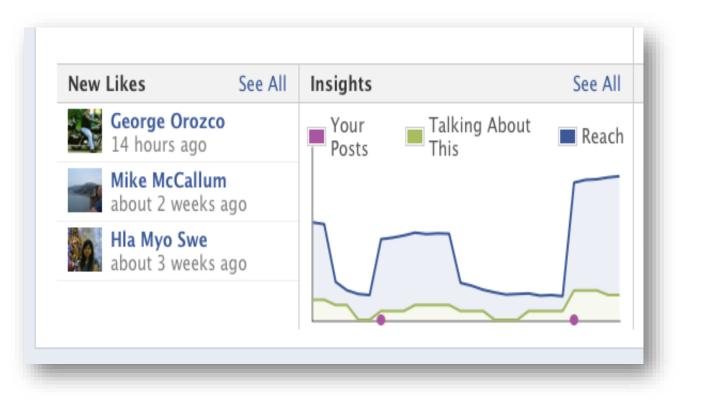

### Like · Comment · Share

96 people saw this post

 NESA Chicago (Chicago's National Eagle Scout Association) added 44 photos to the album 2012 NESA Chicago Law Merit Badge Clinic chaired by Larry Chesler. February 6 @