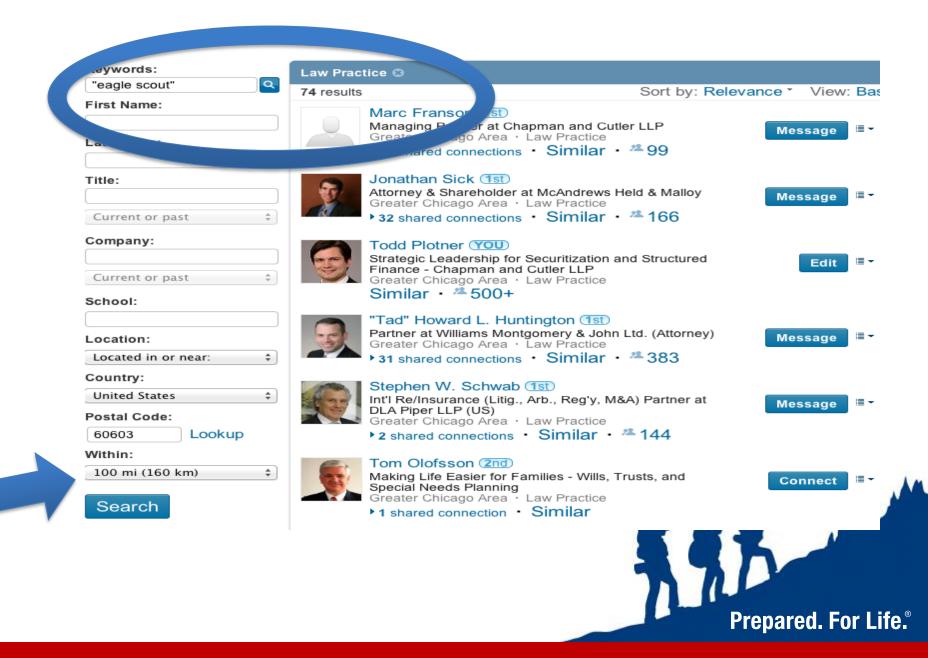

| Find Ecopie<br>K ywords:<br>First<br>Narasi<br>Location:<br>Country:<br>Postal<br>Code:<br>Within: | Advanced People So<br>"eagle scout" backpacking<br>Located in or near: \$<br>United States<br>60603 Lookup<br>10 mi (15km) \$ | ear h Reference So<br>Title:<br>Company:<br>School: | earch Saved Search               | >hes                 |
|----------------------------------------------------------------------------------------------------|-------------------------------------------------------------------------------------------------------------------------------|-----------------------------------------------------|----------------------------------|----------------------|
| Industries:                                                                                        | All Industries Accounting                                                                                                     |                                                     | ✓ All Seniority Levels ■ Manager |                      |
| VICE SCOULDS                                                                                       | THE SCOUTING<br>ALUMNI ASSOCIATION<br>Once a Scout, Always a Scout BSAalumni.org                                              |                                                     | £ %                              | Prepared. For Life.® |