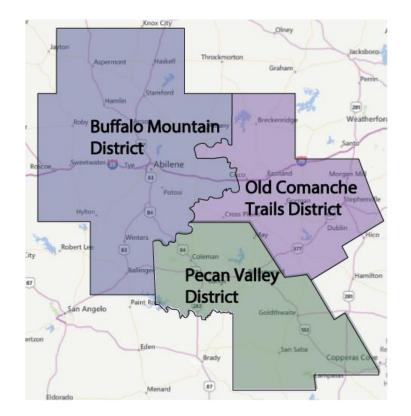

### **Texas Trails Council**

17.5 Counties

### **Texas Trails Council**

### 17.5 Counties