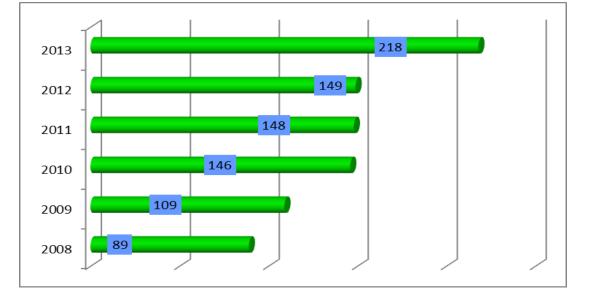

## Eagle Scouts Residing in TTC Area

Our Belief

• +/- 3,000 Eagle Scouts

Records – September 2015

- 1,980 NESA Members
- 184 Registered Members
  - 138 Adults
  - 46 Youth